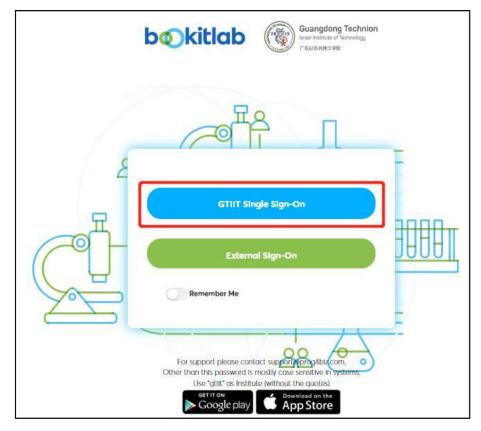

#### 1 Register and Login to the BookitLab! system

1) Go to https://core.bookitlab.com/gtiit, and click "GTIIT Single Sign-On".

- 2) Fill in your GTIIT email address and password to sign in.
- 3) You will be asked to select your USER GROUP, please select the Principal Investigator's name as your USER GROUP name, and click "Submit Your Join Request".