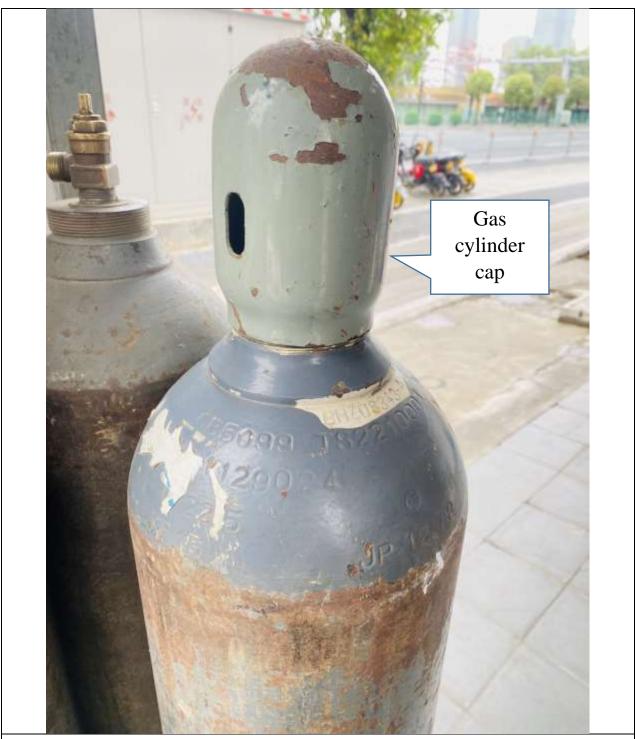

Guideline chart for safety accessories for independent gas supply cylinders in lab

Central gas supply cylinders must be covered with a cap to protect the cylinder valve

Cylinder accessories are complete and in good condition (Valve protection plug)