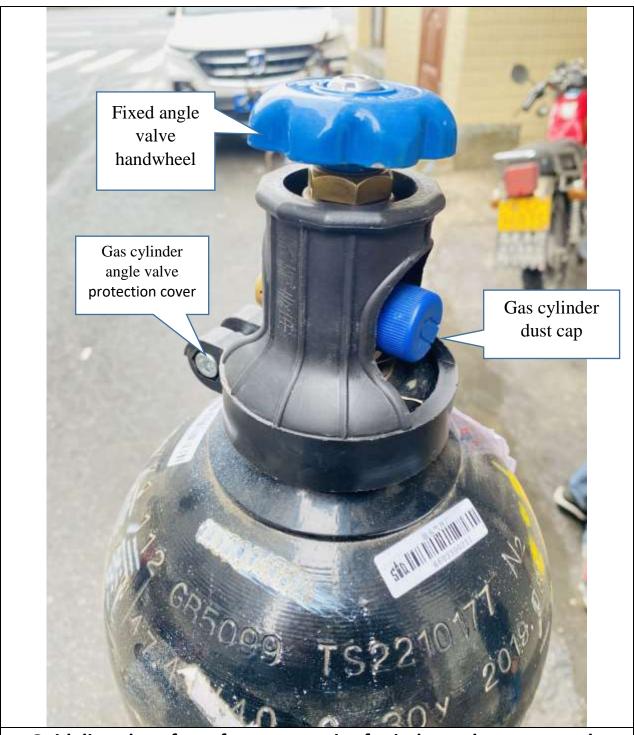

cylinders   |                                                                         |                                          |         |
| 7.  | Leak test after connection of gas cylinder              |                                                                         |                                          |         |
| 8.  | Gas cylinders take fixed measures                       |                                                                         |                                          |         |

## Remark.

- If the inspection results of any of the items 1 to 7 are unqualified, the cylinder is considered unqualified cylinders cannot be accepted.
- Item 8 If this situation exists, please contact Campus Operations Department immediately for gas cylinder fixing.





Guideline chart for safety accessories for independent gas supply cylinders in lab



Central gas supply cylinders must be covered with a cap to protect the cylinder valve



Cylinder accessories are complete and in good condition (Valve protection plug)



Cylinder accessories are complete and in good condition (Angle valve handwheel)

## 国标无缝钢瓶

- 一瓶一合格证
- 1 拒绝翻新瓶
- 2 寿命达30年
- 3 GB5099标准



No obvious defects in the appearance of the cylinders



Equipped with gas cylinder transportation tools (gas cylinder special cart)



Gas cylinder safety label complete